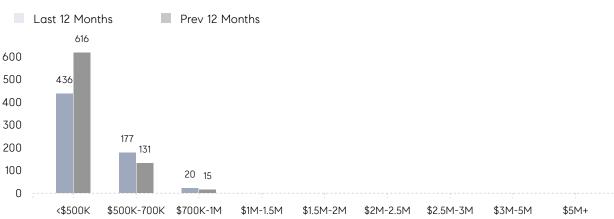

Houses         | AVERAGE DOM        | 27        | 28        | -4%      |
|                | % OF ASKING PRICE  | 104%      | 106%      |          |
|                | AVERAGE SOLD PRICE | \$559,646 | \$508,509 | 10%      |
|                | # OF CONTRACTS     | 33        | 53        | -38%     |
|                | NEW LISTINGS       | 53        | 74        | -28%     |
| Condo/Co-op/TH | AVERAGE DOM        | 24        | 10        | 140%     |
|                | % OF ASKING PRICE  | 102%      | 104%      |          |
|                | AVERAGE SOLD PRICE | \$357,407 | \$294,125 | 22%      |
|                | # OF CONTRACTS     | 6         | 6         | 0%       |
|                | NEW LISTINGS       | 8         | 9         | -11%     |

# Union

#### MAY 2023

#### Monthly Inventory





### Contracts By Price Range

### Listings By Price Range



COMPASS

 $\sim$   $\sim$   $\sim$   $\sim$   $\sim$ / / / / / / / //// | | | | | / ------

Compass makes no representations or warranties, express or implied, with respect to future market conditions or prices of residential product at the time the subject property or any competitive property is complete and ready for occupancy or with respect to any report, study, finding, recommendation or other information provided by Compass herein. Moreover, no warranty, express or implied, is made or should be assumed regarding the accuracy, adequacy, completeness, legality, reliability, merchantability or fitness for a particular purpose of any information, in part or whole, contained herein. All material is presented with the understan