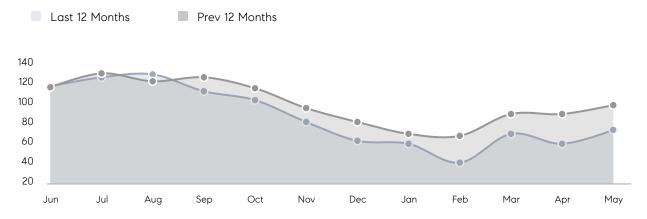

| Houses         | AVERAGE DOM        | 27        | 28        | -4%      |
|                | % OF ASKING PRICE  | 104%      | 106%      |          |
|                | AVERAGE SOLD PRICE | \$559,646 | \$508,509 | 10%      |
|                | # OF CONTRACTS     | 33        | 53        | -38%     |
|                | NEW LISTINGS       | 53        | 74        | -28%     |
| Condo/Co-op/TH | AVERAGE DOM        | 24        | 10        | 140%     |
|                | % OF ASKING PRICE  | 102%      | 104%      |          |
|                | AVERAGE SOLD PRICE | \$357,407 | \$294,125 | 22%      |
|                | # OF CONTRACTS     | 6         | 6         | 0%       |
|                | NEW LISTINGS       | 8         | 9         | -11%     |

# Union

#### MAY 2023

#### Monthly Inventory





### Contracts By Price Range

### Listings By Price Range



COMPASS

 $\sim$   $\sim$   $\sim$   $\sim$   $\sim$ / / / / / / / //// | | | | | / ------

Compass makes no representations or warranties, express or implied, with respect to future market conditions or prices of residential product at the time the subject property or any competitive property is complete and ready for occupancy or with respect to any report, study, finding, recommendation or other information provided by Compass herein. Moreover, no warranty, express or implied, is made or should be assumed regarding the accuracy, adequacy, completeness, legality, reliability, merchantability or fitness for a particular purpose of any information, in part or whole, contained herein. All material is presented with the underst